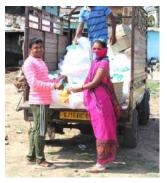

# GOAL 1

**ERADICATE EXTREME POVERTY AND HUNGER** 

- Due to the onset of Covid-19 in India, there was a significant need for food and basic necessities. Recognizing the urgency of the situation Gram Vikas Trust... successfully distributed Food kits to the poor and needy through Food Kit Supply Program under COVID-19 Relief Scheme.
- Efforts have been taken to build skills of tribal women through vocational training which gives them alternate livelihood opportunities thus adding to their livelihood portfolio and eliminate poverty to some extent through the income generated. These vocational trainings included Jewellery making, Beauty parlour workshops, Stitching etc.

5000+ Ration Kits Distributed during Covid-19

Ration kits comprising of food items such as grains, milk and vegetables for basic food security during COVID-19 were distributed to the most needy and impoverished families