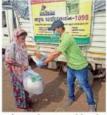

# GOAL 1

**ERADICATE EXTREME POVERTY AND HUNGER** 

- Due to the onset of Covid-19 in India, there was a significant need for food and basic necessities. Recognizing the urgency of the situation Gram Vikas Trust... successfully distributed Food kits to the poor and needy through Food Kit Supply Program under COVID-19 Relief Scheme.
- Efforts have been taken to build skills of tribal women through vocational training which gives them alternate livelihood opportunities thus adding to their livelihood portfolio and eliminate poverty to some extent through the income generated. These vocational trainings included Jewellery making, Beauty parlour workshops, Stitching etc.

5000+ Ration Kits Distributed during Covid-19

Ration kits comprising of food items such as grains, milk and vegetables for basic food security during COVID-19 were distributed to the most needy and impoverished families