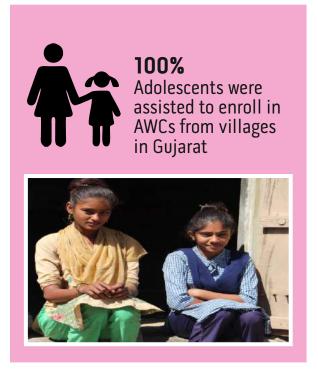

# ADDRESSING MENSTRUAL ISSUES THROUGH CONSUMPTION OF DFS TABLETS

- Reena Ramesh Sanandiya is a 18 year youth pursuing Bachelors in Arts with majors in Hindi from Kalam village in Surendranagar and has been a beneficiary of GVT's programme for adolescent girls' health through distribution of DFS tablets in Anganwadis since 2018. She was not aware that Anganwadi Centres (AWC) cater to the reproductive and menstrual health needs of girls also and not just pregnant and lactating mothers and children. Excessive bleeding and severe cramps during her menstruation cycle made her approach the AWC after she became aware of its functioning through GVT staff. The Anganwadi Worker explained to her about the iron deficiency anaemia which is the cause for her weakness and excessive bleeding during menstruation.
- AWW suggested Reena to consume DFS daily in her diet, alongwith taking Blue Iron folic acid weekly to reduce the pain. "I have seen a change in my body after using DFS. I feel more energetic now to work and I don't feel the pain during my periods, the way I used to feel earlier" says Reena. She says that the supply of DFS was affected during the lockdown but she keeps asking the AWC to ensure that girls of her age get benefits so that they can lead a healthy life and not be withheld by any kind of physical weakness due to periods.
- Many adolescent girls have enrolled in Kishori Shakti Yojna in Kalam village. The scheme has helped girls understand the importance of good menstrual health during adolescence.
- During the reported year Reena enrolled herself in sewing and beauty parlour course in Ahmedabad through GVT. Her family's main source of livelihoods is a small farm and they are dependent on the produce for their food and income security. Learning through her training is helping her get additional income of Rs 500-1000 per month. She plans to continue this work and take orders from neighboring villages also in future.