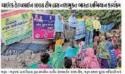

#### જંબુસર ચોકડી પાસે બાળકો સાથે કાર્યક્રમ યોજી વિશ્વ બાળમજૂરી વિરોધી દિવસની ઉજવણી કરાઇ

12 ખૂન "વિત્ય બાળખપૂરી વિરોધી દિવસ" નિમિત્તે ભરૂચ ચાઈક હેલ્લાઈન 1098 (બાપ વિકાસ ટ્રેસ્ટ) ની ટીમ હાય સોમિપલ ડિસ્ટમાં અને દરેક બાળકને સેનિટરાઈક કરી બાળખપૂરી નાવડી દિવસની ઉપવળી 12 ખૂનના પોજ ખ્યુંસ્તર ચોકરી વિત્ય નીચે વચાનીતરી વધેલ ભાળકો સહિત 33 લોકો લાજર રહ્યા હુંહતા, જેમાં 18 આળકો અને 15 વાલીઓ સહિત 33 લોકો લાજર રહ્યા હુંહતા, જેમાં કાર્યમાન્ય વિરોધ મુદ્દા પર ચર્ચા કેટવામાં આવે લતી જેમ કે બાળની નેહવ્યાલીન 100 જ્યાં છે? બાળખપૂરી ગુંનો છે, ડિસલક અને સ્વચ્છતાનું ભાવન, શાળમાં નામાંસન્ કરજમાત કરતું, શાળમાં કેમ જૂવું જોઈએ, Covid-19 ની તકારદી કેવી રીતે રાખવી જેવા મુશ્વ પર ચર્ચા કરવામાં આવી હતી. ત્યારખાદ આળકો સાથે પોસ્ટર પ્રદર્શન કરી આળખપૂરી વિરોધી સુત્રોઈપ્યાર કર્યા હતા.