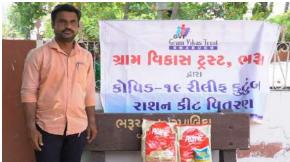

# GOAL 1

**ERADICATE EXTREME POVERTY AND HUNGER** 

- Due to the onset of Covid-19 in India, there was a significant need for food and basic necessities. Recognizing the urgency of the situation Gram Vikas Trust... successfully distributed Food kits to the poor and needy through Food Kit Supply Program under COVID-19 Relief Scheme.
- Efforts have been taken to build skills of tribal women through vocational training which gives them alternate livelihood opportunities thus adding to their livelihood portfolio and eliminate poverty to some extent through the income generated. These vocational trainings included Jewellery making, Beauty parlour workshops, Stitching etc.

5000+ Ration Kits Distributed during Covid-19

Ration kits comprising of food items such as grains, milk and vegetables for basic food security during COVID-19 were distributed to the most needy and impoverished families