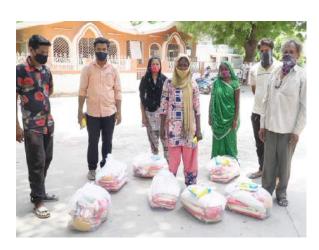

#### ગ્રામ વિકાસ ટ્રસ્ટ ભરૂચના ચાઈલ્ડ લાઈન દ્વારા જરૂરિયાતમંદોને અનાજની કીટનું વિતરણ

ભરૂચ | ગ્રામ વિકાસ ટ્રસ્ટ ભરૂચના ચાઈલ્ડ લાઈન દ્વારા ઝૂંપડપટ્ટી વિસ્તારોમાં કોરોનાના કારણે એક દિવસમાં એક સમયનું ભોજન પણ કરી શકતા ન હોય તેવા જરૂરિયાતમંદ લોકોને અનાજ કિટનું વિતરજ કરાયું હતું.8 મી જુલાઈએ ભરુચ ચાઈલ્ડ લાઈન 1098ની ટીમે ઝૂંપડપક્રી વિસ્તારોમાં

અહિટરિંગ કરાયું હતું. ચાઈલ્ડ લાઈન 1098 ટીમ દ્વારા ગ્રુપડપટી વિસ્તારોમાં એક સર્વેક્ષણ કરવામાં આવ્યો. જેમાં 40 પરિવારોની ઓળખ થઈ જેમને આ કિટની ખૂબ જ જરૂરિયાત હતી. તેથી 17 જુલાઈ 2020 ના રોજ ગ્રામ વિકાસ ટ્રસ્ટ ભરૂચ યાઈલ્ડ લાઈન 1098 ટીમ દ્વારા આ 40 પરિવારોને અનાજ કીટ વિતરણ કરવામાં આવ્યું.