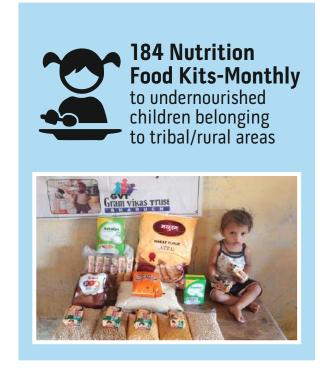

REDUCE CHILD MORTALITY

- As the impact of crisis continues to deepen poverty, we are committed to helping pregnant women and lactating mothers in the rebuilding process and continue to address myriad challenges due to malnutrition to reduce child mortality rate.
- This is done through our Nutritional Food Kit Distributions and Nutritional International Program.
- According to the NFHS data we know that child mortality in India is extremely high and the only way we can combat the same is by increasing institutional delivery, decrease malnutrition, and

provide an suitable environment for the mother and child decrease malnutrition and provide a suitable environment for the mother and child to grow in an environment which is safe and promotes their well being. GVT is constantly working in whole of Gujarat for achieving this.