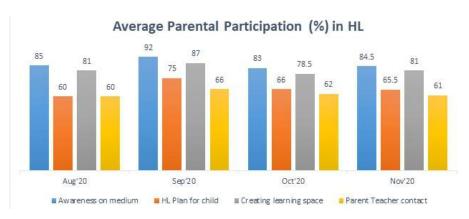

# PeriSCOPE 9

Gram Vikas Trust is a partner with Reach to Teach (RTT), which is a UK registered education charity that partners with governments and likeminded organizations to improve the quality of primary education, keeping the child at the centre. We are working in Bharuch to improve learning outcomes of rural children studying in Government Primary Schools. We work closely with parents, SMCs, teachers, head teachers, CRCs, BRCs, TPEOs and DPEOs to improve the quality of teaching and learning and to ensure that children attend school regularly.

#### In this version of PeriScope, we present our work under four broader themes:

Making home learning accessible to everyone, especially, underprivileged children

Supporting parents and community to make them aware of their role in home learning

Support to teachers, head teachers and Education Department Officials for effective roll-out of the State's home learning initiative

Creating reading materials customized to local context