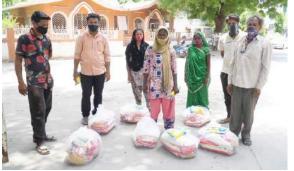

# GOAL 1

**ERADICATE EXTREME POVERTY AND HUNGER** 

- Due to the onset of Covid-19 in India, there was a significant need for food and basic necessities. Recognizing the urgency of the situation Gram Vikas Trust... successfully distributed Food kits to the poor and needy through Food Kit Supply Program under COVID-19 Relief Scheme.
- Efforts have been taken to build skills of tribal women through vocational training which gives them alternate livelihood opportunities thus adding to their livelihood portfolio and eliminate poverty to some extent through the income generated. These vocational trainings included Jewellery making, Beauty parlour workshops, Stitching etc.

5000+ Ration Kits Distributed during Covid-19

Ration kits comprising of food items such as grains, milk and vegetables for basic food security during COVID-19 were distributed to the most needy and impoverished families