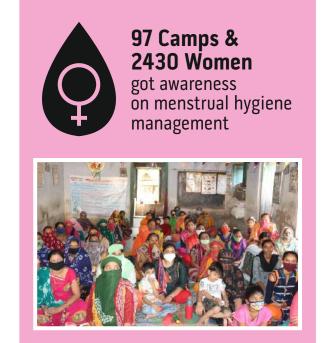

**IMPROVE MATERNAL HEALTH** 

- Passionate to lead change and help their communities during the most challenging times, our leaders with their network in the most inaccessible localities took the frontlines.
- Apart from building awareness through handmade posters, they have identified families especially Should we say single women households, pregnant women and widows to survive the pandemic through personal counseling and sessions for Menstrual Hygiene Management.
- Improving maternal health is the key to save the lives of more than half a million women across the world who die as a result of complication from